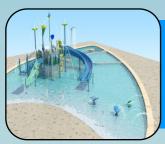

## **Breckenridge Recreation Center and Community Rooms**

Various areas of the Recreation Center may be rented during regular business hours, 5:30am-9:00pm (weekend, seasonal hours vary), subject to availability. Party packages are available.

|                                  | <u>Capacity</u> | <u>Rate per Hour</u> |
|----------------------------------|-----------------|----------------------|
| Half Community Room              | 64              | \$52                 |
| Full Community Room with Kitchen | 128             | \$85                 |
| Half Gym                         | 250             | \$136                |
| Full Gym                         | 500             | \$275                |
| Indoor Turf Gym                  | 96              | \$136                |
| Climbing Wall                    | 12              | \$228                |
| Pool*                            | 160             | \$390                |
| Fitness Studios                  | 31              | \$129                |
|                                  |                 |                      |