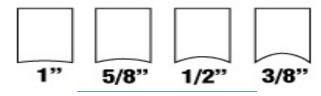

# CONVENTIONAL HOLLOW OPTIONS

**HOUSE CUT: 7/16"** 

| Less Bite | More Bite         |  |
|-----------|-------------------|--|
|           |                   |  |
| Speed     | Control           |  |
|           |                   |  |
| Heavy     | Body Weight Light |  |
|           |                   |  |