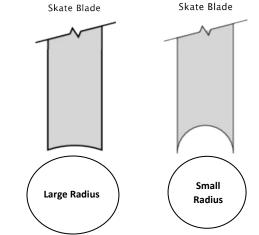

#### LARGE RADIUS CREATES "Shallow Hollow"

- Not so sharp feel
- Less edge
- Less surface area contact with ice
- Less grip (more maneuverable)
- Less drag (faster)

#### **SMALL RADIUS CREATES "Deep Hollow"**

- Sharper Feel
- More edge
- More surface area contact with ice
- More grip (Less maneuverable)
- More drag (slower). You'll lose glide to excess friction and be working harder.
- May have trouble stopping without chatter or going over the top of your skates
- Will be able to hold a very tight turn